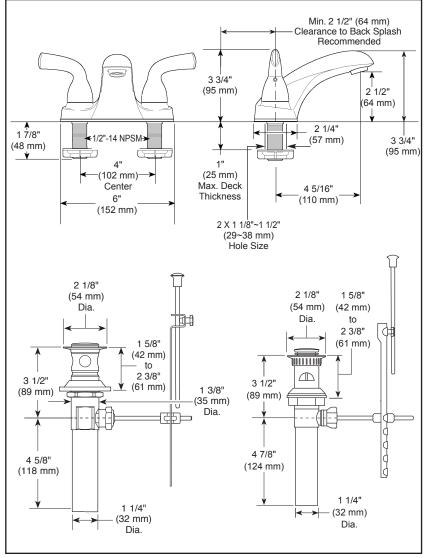

## STANDARD SPECIFICATIONS

- Maximum flow rate 1.20 qpm @ 60 psi, 4.54 L/min @ 414 kPa.
- Three hole mount
- 1/4 turn handle stops
- Lever handle control mechanism is a rotating cylinder type with stainless steel plate and 90°rotating, with replaceable non-metallic seats.